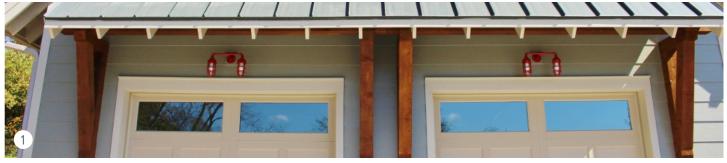

## 2-CAR GARAGE

For two-car garages, multiple options exist for lighting including one large fixture over each door, one large fixture between two doors, or smaller fixtures flanking the doors. Depending upon your taste, the amount of light can be manipulated with the type and wattage of bulb. If you choose a guard-and-glass style like the red fixtures above, you can choose clear, ribbed, frosted, or colored glass to control the amount of light emitted.

#1: (2) Double Market Industrial Guard Sconce (400-Barn Red, TGG-Heavy Duty Guards & Ribbed Glass), #2: (2) Laramie LED Gooseneck Light (16" Shades, 100-Black, G32 Gooseneck Arms), #3: (2) Avalon Gooseneck Light (10" Shades, 105-Textured Black, G26 Gooseneck Arms), #4: (2) Avalon LED Gooseneck Light (10" Shades, 390-Teal, G11 Gooseneck Arms), #5: Bridgeport Vintage Industrial Gooseneck Light (14" Shade, 150-Black, G15 Gooseneck Arm in 975-Galvanized), #6: (2) Avalon Wall Sconce (12" Shades, 100-Black), #7: (2) The Original" Warehouse" Gooseneck Light (18" Shades, 100-Black, G22 Gooseneck Arms in 975-Galvanized), #8: (2) Brisbane Gooseneck Light (14" Shades, 600-Bronze, 400-Barn Red Cast Guards, G22 Gooseneck Arms)