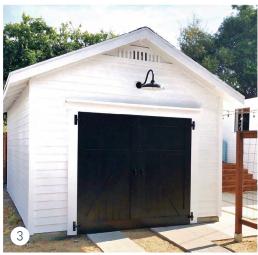

## **GARAGE SIDE DOOR**

Many garages have side doors or "man doors" for easy access. To create a cohesive look to your garage lighting, consider using the same style of shade for the side door but in a smaller size. Thanks to Barn Light Electric's array of customizing options, there are multiple sizes, finish colors, and mounting options to choose from for all of our American-made lights.

#1: (4) The Original™ Wall Sconce (14" Shades, 100-Black), #2: (2) Bomber Wall Sconce (13" Shades, 975-Galvanized), #3: All Weather Gooseneck Warehouse Shade (14" Shade, 100-Black, G31 Gooseneck Arm), #4: Rochester Vintage Industrial Gooseneck Light (14" Shade, 550-Yellow, G11 Gooseneck Arm in 975-Galvanized), #5: The Original™ Gooseneck Light (14" Shade, 250-White, G22 Gooseneck Arm in 980-Brushed Aluminum)