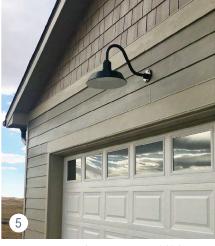

## SINGLE CAR GARAGE

#1: (2) Dino Gooseneck Light (14" Shades, 100-Black, G15 Gooseneck Arms, Cast Guard & Clear Glass), #2: (2) The Original™ Warehouse Gooseneck Light (18" Shades, 615-Oil-Rubbed Bronze, G22 Gooseneck Arm), #3: Marathon Gooseneck Light (16" Shade, 150-Porcelain Black, G22 Gooseneck Arm), #4: (2) Chestnut Gooseneck Lights (16" Shades, 995-Raw Copper, G15 Gooseneck Arms), #5: The Original™ Warehouse Gooseneck Light (14" Shade, 300-Dark Green, G15 Gooseneck Arm)