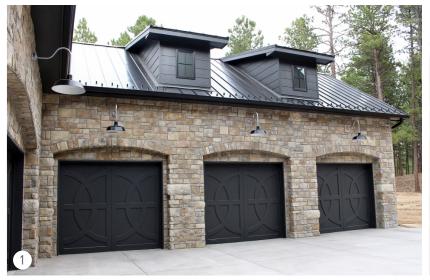

## 2-CAR GARAGE

For two-car garages, multiple options exist for lighting including one large fixture over each door, one large fixture between two doors, or smaller fixtures flanking the doors. Depending upon your taste, the amount of light can be manipulated with the type and wattage of bulb. If you choose a guard-and-glass style like the red fixtures above, you can choose clear, ribbed, frosted, or colored glass to control the amount of light emitted.

#1: (2) Double Market Industrial Guard Sconce (400-Barn Red, TGG-Heavy Duty Guards & Ribbed Glass), #2: (2) Laramie LED Gooseneck Light (16" Shades, 100-Black, G32 Gooseneck Arms), #3: (2) Avalon Gooseneck Light (10" Shades, 105-Textured Black, G26 Gooseneck Arms), #4: (2) Avalon LED Gooseneck Light (10" Shades, 390-Teal, G11 Gooseneck Arms), #5: Bridgeport Vintage Industrial Gooseneck Light (14" Shade, 150-Black, G15 Gooseneck Arm in 975-Galvanized), #6: (2) Avalon Wall Sconce (12" Shades, 100-Black), #7: (2) The Original" Warehouse" Gooseneck Light (18" Shades, 100-Black, G22 Gooseneck Arms in 975-Galvanized), #8: (2) Brisbane Gooseneck Light (14" Shades, 600-Bronze, 400-Barn Red Cast Guards, G22 Gooseneck Arms)