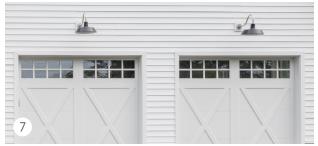

## 2-CAR GARAGE

For two-car garages, multiple options exist for lighting including one large fixture over each door, one large fixture between two doors, or smaller fixtures flanking the doors. Depending upon your taste, the amount of light can be manipulated with the type and wattage of bulb. If you choose a guard-and-glass style like the red fixtures above, you can choose clear, ribbed, frosted, or colored glass to control the amount of light emitted.

#1: (2) Double Market Industrial Guard Sconce (400-Barn Red, TGG-Heavy Duty Guards & Ribbed Glass), #2: (2) Laramie LED Gooseneck Light (16" Shades, 100-Black, G32 Gooseneck Arms), #3: (2) Avalon Gooseneck Light (10" Shades, 105-Textured Black, G26 Gooseneck Arms), #4: (2) Avalon LED Gooseneck Light (10" Shades, 390-Teal, G11 Gooseneck Arms), #5: Bridgeport Vintage Industrial Gooseneck Light (14" Shade, 150-Black, G15 Gooseneck Arm in 975-Galvanized), #6: (2) Avalon Wall Sconce (12" Shades, 100-Black), #7: (2) The Original" Warehouse" Gooseneck Light (18" Shades, 100-Black, G22 Gooseneck Arms in 975-Galvanized), #8: (2) Brisbane Gooseneck Light (14" Shades, 600-Bronze, 400-Barn Red Cast Guards, G22 Gooseneck Arms)