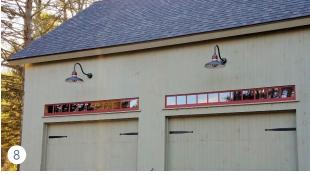

## **3-CAR GARAGE**

For larger garages with three or more doors, most customers opt for one light over each door. This spreads the light across the width of the building providing plenty of downlighting onto each entry. A variety of mounting options are available to suit different facades, roof overhangs, door styles, and personal tastes. Barn Light Electric garage lighting is easy to customize to suit most any home style!

#1: (4) The Original™ Warehouse Gooseneck Light (20" Shades, 100-Black, G24 Gooseneck Arms in 975-Galvanized), #2: (3) The Original™ Warehouse Gooseneck Light (16" Shades, 150-Black, G34 Gooseneck Arms), #3: (3) Bomber Gooseneck Light (17" Shades, 350-Vintage Green, G19 Gooseneck Arms), #4: (3) Bomber LED Gooseneck Light (15" Shades, 650-Bronze, G14 Gooseneck Arms), #5: (3) Cherokee Uplight Gooseneck Light (16" Shades, 601-Chocolate, G11 Gooseneck Arms)