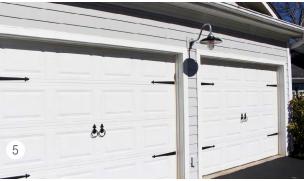

## 2-CAR GARAGE

For two-car garages, multiple options exist for lighting including one large fixture over each door, one large fixture between two doors, or smaller fixtures flanking the doors. Depending upon your taste, the amount of light can be manipulated with the type and wattage of bulb. If you choose a guard-and-glass style like the red fixtures above, you can choose clear, ribbed, frosted, or colored glass to control the amount of light emitted.

#1: (2) Double Market Industrial Guard Sconce (400-Barn Red, TGG-Heavy Duty Guards & Ribbed Glass), #2: (2) Laramie LED Gooseneck Light (16" Shades, 100-Black, G32 Gooseneck Arms), #3: (2) Avalon Gooseneck Light (10" Shades, 105-Textured Black, G26 Gooseneck Arms), #4: (2) Avalon LED Gooseneck Light (10" Shades, 390-Teal, G11 Gooseneck Arms), #5: Bridgeport Vintage Industrial Gooseneck Light (14" Shade, 150-Black, G15 Gooseneck Arm in 975-Galvanized), #6: (2) Avalon Wall Sconce (12" Shades, 100-Black), #7: (2) The Original" Warehouse" Gooseneck Light (18" Shades, 100-Black, G22 Gooseneck Arms in 975-Galvanized), #8: (2) Brisbane Gooseneck Light (14" Shades, 600-Bronze, 400-Barn Red Cast Guards, G22 Gooseneck Arms)