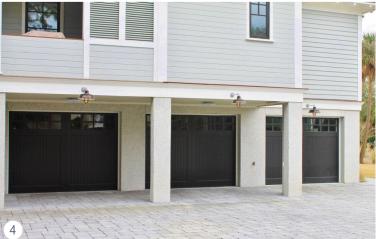

## **3-CAR GARAGE**

For larger garages with three or more doors, most customers opt for one light over each door. This spreads the light across the width of the building providing plenty of downlighting onto each entry. A variety of mounting options are available to suit different facades, roof overhangs, door styles, and personal tastes. Barn Light Electric garage lighting is easy to customize to suit most any home style!

#1: (4) The Original™ Warehouse Gooseneck Light (20" Shades, 100-Black, G24 Gooseneck Arms in 975-Galvanized), #2: (3) The Original™ Warehouse Gooseneck Light (16" Shades, 150-Black, G34 Gooseneck Arms), #3: (3) Bomber Gooseneck Light (17" Shades, 350-Vintage Green, G19 Gooseneck Arms), #4: (3) Bomber LED Gooseneck Light (15" Shades, 650-Bronze, G14 Gooseneck Arms), #5: (3) Cherokee Uplight Gooseneck Light (16" Shades, 601-Chocolate, G11 Gooseneck Arms)