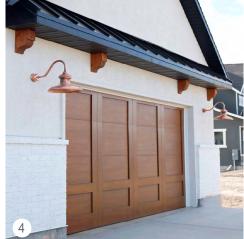

## 2-CAR GARAGE

For two-car garages, multiple options exist for lighting including one large fixture over each door, one large fixture between two doors, or smaller fixtures flanking the doors. Depending upon your taste, the amount of light can be manipulated with the type and wattage of bulb. If you choose a guard-and-glass style like the red fixtures above, you can choose clear, ribbed, frosted, or colored glass to control the amount of light emitted.

#1: (2) Double Market Industrial Guard Sconce (400-Barn Red, TGG-Heavy Duty Guards & Ribbed Glass), #2: (2) Laramie LED Gooseneck Light (16" Shades, 100-Black, G32 Gooseneck Arms), #3: (2) Avalon Gooseneck Light (10" Shades, 105-Textured Black, G26 Gooseneck Arms), #4: (2) Avalon LED Gooseneck Light (10" Shades, 390-Teal, G11 Gooseneck Arms), #5: Bridgeport Vintage Industrial Gooseneck Light (14" Shade, 150-Black, G15 Gooseneck Arm in 975-Galvanized), #6: (2) Avalon Wall Sconce (12" Shades, 100-Black), #7: (2) The Original" Warehouse" Gooseneck Light (18" Shades, 100-Black, G22 Gooseneck Arms in 975-Galvanized), #8: (2) Brisbane Gooseneck Light (14" Shades, 600-Bronze, 400-Barn Red Cast Guards, G22 Gooseneck Arms)