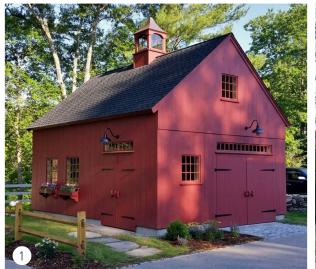

## SINGLE CAR GARAGE

#1: (2) Dino Gooseneck Light (14" Shades, 100-Black, G15 Gooseneck Arms, Cast Guard & Clear Glass), #2: (2) The Original™ Warehouse Gooseneck Light (18" Shades, 615-Oil-Rubbed Bronze, G22 Gooseneck Arm), #3: Marathon Gooseneck Light (16" Shade, 150-Porcelain Black, G22 Gooseneck Arm), #4: (2) Chestnut Gooseneck Lights (16" Shades, 995-Raw Copper, G15 Gooseneck Arms), #5: The Original™ Warehouse Gooseneck Light (14" Shade, 300-Dark Green, G15 Gooseneck Arm)