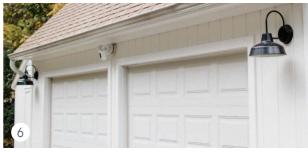

## 2-CAR GARAGE

For two-car garages, multiple options exist for lighting including one large fixture over each door, one large fixture between two doors, or smaller fixtures flanking the doors. Depending upon your taste, the amount of light can be manipulated with the type and wattage of bulb. If you choose a guard-and-glass style like the red fixtures above, you can choose clear, ribbed, frosted, or colored glass to control the amount of light emitted.

#1: (2) Double Market Industrial Guard Sconce (400-Barn Red, TGG-Heavy Duty Guards & Ribbed Glass), #2: (2) Laramie LED Gooseneck Light (16" Shades, 100-Black, G32 Gooseneck Arms), #3: (2) Avalon Gooseneck Light (10" Shades, 105-Textured Black, G26 Gooseneck Arms), #4: (2) Avalon LED Gooseneck Light (10" Shades, 390-Teal, G11 Gooseneck Arms), #5: Bridgeport Vintage Industrial Gooseneck Light (14" Shade, 150-Black, G15 Gooseneck Arm in 975-Galvanized), #6: (2) Avalon Wall Sconce (12" Shades, 100-Black), #7: (2) The Original" Warehouse" Gooseneck Light (18" Shades, 100-Black, G22 Gooseneck Arms in 975-Galvanized), #8: (2) Brisbane Gooseneck Light (14" Shades, 600-Bronze, 400-Barn Red Cast Guards, G22 Gooseneck Arms)