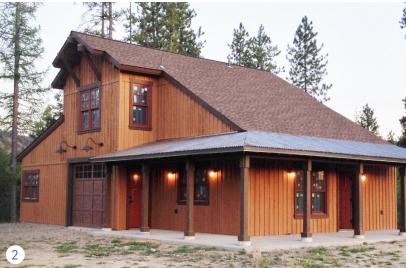

## SINGLE CAR GARAGE

#1: (2) Dino Gooseneck Light (14" Shades, 100-Black, G15 Gooseneck Arms, Cast Guard & Clear Glass), #2: (2) The Original™ Warehouse Gooseneck Light (18" Shades, 615-Oil-Rubbed Bronze, G22 Gooseneck Arm), #3: Marathon Gooseneck Light (16" Shade, 150-Porcelain Black, G22 Gooseneck Arm), #4: (2) Chestnut Gooseneck Lights (16" Shades, 995-Raw Copper, G15 Gooseneck Arms), #5: The Original™ Warehouse Gooseneck Light (14" Shade, 300-Dark Green, G15 Gooseneck Arm)