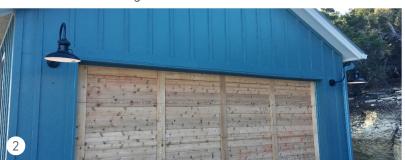

## 2-CAR GARAGE

For two-car garages, multiple options exist for lighting including one large fixture over each door, one large fixture between two doors, or smaller fixtures flanking the doors. Depending upon your taste, the amount of light can be manipulated with the type and wattage of bulb. If you choose a guard-and-glass style like the red fixtures above, you can choose clear, ribbed, frosted, or colored glass to control the amount of light emitted.

#1: (2) Double Market Industrial Guard Sconce (400-Barn Red, TGG-Heavy Duty Guards & Ribbed Glass), #2: (2) Laramie LED Gooseneck Light (16" Shades, 100-Black, G32 Gooseneck Arms), #3: (2) Avalon Gooseneck Light (10" Shades, 105-Textured Black, G26 Gooseneck Arms), #4: (2) Avalon LED Gooseneck Light (10" Shades, 390-Teal, G11 Gooseneck Arms), #5: Bridgeport Vintage Industrial Gooseneck Light (14" Shade, 150-Black, G15 Gooseneck Arm in 975-Galvanized), #6: (2) Avalon Wall Sconce (12" Shades, 100-Black), #7: (2) The Original" Warehouse" Gooseneck Light (18" Shades, 100-Black, G22 Gooseneck Arms in 975-Galvanized), #8: (2) Brisbane Gooseneck Light (14" Shades, 600-Bronze, 400-Barn Red Cast Guards, G22 Gooseneck Arms)