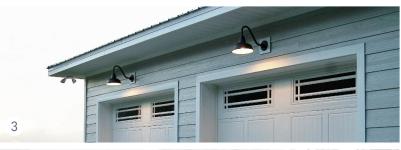

## SINGLE CAR GARAGE

#1: (2) Dino Gooseneck Light (14" Shades, 100-Black, G15 Gooseneck Arms, Cast Guard & Clear Glass), #2: (2) The Original™ Warehouse Gooseneck Light (18" Shades, 615-Oil-Rubbed Bronze, G22 Gooseneck Arm), #3: Marathon Gooseneck Light (16" Shade, 150-Porcelain Black, G22 Gooseneck Arm), #4: (2) Chestnut Gooseneck Lights (16" Shades, 995-Raw Copper, G15 Gooseneck Arms), #5: The Original™ Warehouse Gooseneck Light (14" Shade, 300-Dark Green, G15 Gooseneck Arm)