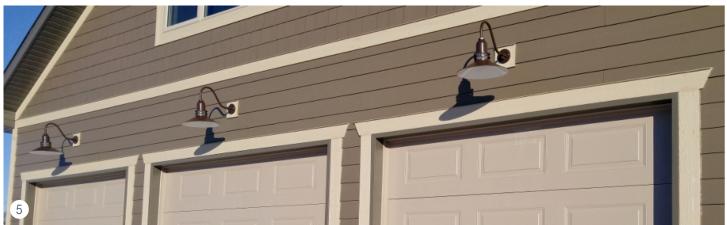

## **3-CAR GARAGE**

For larger garages with three or more doors, most customers opt for one light over each door. This spreads the light across the width of the building providing plenty of downlighting onto each entry. A variety of mounting options are available to suit different facades, roof overhangs, door styles, and personal tastes. Barn Light Electric garage lighting is easy to customize to suit most any home style!

#1: (4) The Original™ Warehouse Gooseneck Light (20" Shades, 100-Black, G24 Gooseneck Arms in 975-Galvanized), #2: (3) The Original™ Warehouse Gooseneck Light (16" Shades, 150-Black, G34 Gooseneck Arms), #3: (3) Bomber Gooseneck Light (17" Shades, 350-Vintage Green, G19 Gooseneck Arms), #4: (3) Bomber LED Gooseneck Light (15" Shades, 650-Bronze, G14 Gooseneck Arms), #5: (3) Cherokee Uplight Gooseneck Light (16" Shades, 601-Chocolate, G11 Gooseneck Arms)