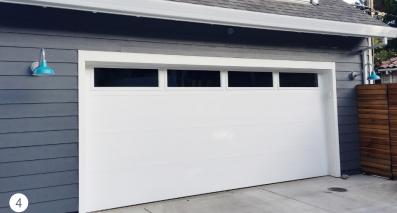

## SINGLE CAR GARAGE

#1: (2) Dino Gooseneck Light (14" Shades, 100-Black, G15 Gooseneck Arms, Cast Guard & Clear Glass), #2: (2) The Original™ Warehouse Gooseneck Light (18" Shades, 615-Oil-Rubbed Bronze, G22 Gooseneck Arm), #3: Marathon Gooseneck Light (16" Shade, 150-Porcelain Black, G22 Gooseneck Arm), #4: (2) Chestnut Gooseneck Lights (16" Shades, 995-Raw Copper, G15 Gooseneck Arms), #5: The Original™ Warehouse Gooseneck Light (14" Shade, 300-Dark Green, G15 Gooseneck Arm)