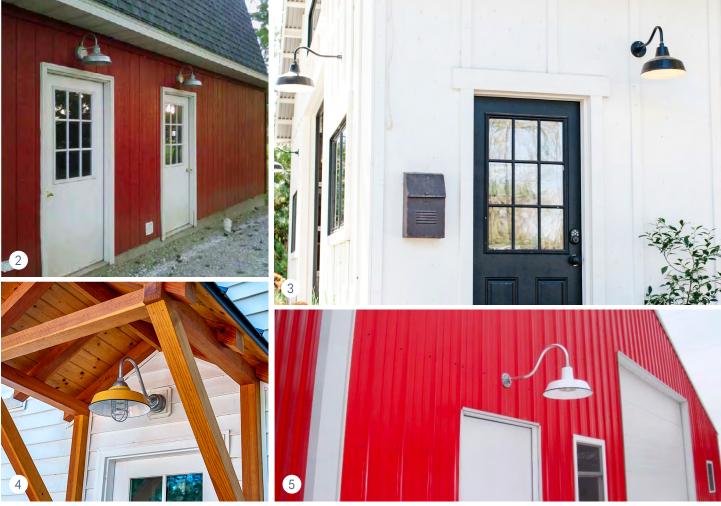

## **GARAGE SIDE DOOR**

Many garages have side doors or "man doors" for easy access. To create a cohesive look to your garage lighting, consider using the same style of shade for the side door but in a smaller size. Thanks to Barn Light Electric's array of customizing options, there are multiple sizes, finish colors, and mounting options to choose from for all of our American-made lights.

#1: (4) The Original™ Wall Sconce (14" Shades, 100-Black), #2: (2) Bomber Wall Sconce (13" Shades, 975-Galvanized), #3: All Weather Gooseneck Warehouse Shade (14" Shade, 100-Black, G31 Gooseneck Arm), #4: Rochester Vintage Industrial Gooseneck Light (14" Shade, 550-Yellow, G11 Gooseneck Arm in 975-Galvanized), #5: The Original™ Gooseneck Light (14" Shade, 250-White, G22 Gooseneck Arm in 980-Brushed Aluminum)