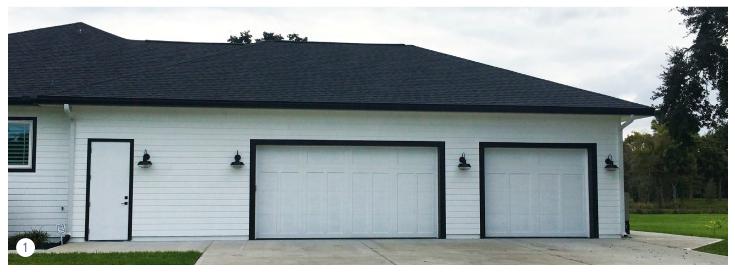

## 2-CAR GARAGE

For two-car garages, multiple options exist for lighting including one large fixture over each door, one large fixture between two doors, or smaller fixtures flanking the doors. Depending upon your taste, the amount of light can be manipulated with the type and wattage of bulb. If you choose a guard-and-glass style like the red fixtures above, you can choose clear, ribbed, frosted, or colored glass to control the amount of light emitted.

#1: (2) Double Market Industrial Guard Sconce (400-Barn Red, TGG-Heavy Duty Guards & Ribbed Glass), #2: (2) Laramie LED Gooseneck Light (16" Shades, 100-Black, G32 Gooseneck Arms), #3: (2) Avalon Gooseneck Light (10" Shades, 105-Textured Black, G26 Gooseneck Arms), #4: (2) Avalon LED Gooseneck Light (10" Shades, 390-Teal, G11 Gooseneck Arms), #5: Bridgeport Vintage Industrial Gooseneck Light (14" Shade, 150-Black, G15 Gooseneck Arm in 975-Galvanized), #6: (2) Avalon Wall Sconce (12" Shades, 100-Black), #7: (2) The Original" Warehouse" Gooseneck Light (18" Shades, 100-Black, G22 Gooseneck Arms in 975-Galvanized), #8: (2) Brisbane Gooseneck Light (14" Shades, 600-Bronze, 400-Barn Red Cast Guards, G22 Gooseneck Arms)