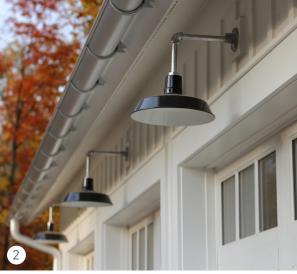

## 2-CAR GARAGE

For two-car garages, multiple options exist for lighting including one large fixture over each door, one large fixture between two doors, or smaller fixtures flanking the doors. Depending upon your taste, the amount of light can be manipulated with the type and wattage of bulb. If you choose a guard-and-glass style like the red fixtures above, you can choose clear, ribbed, frosted, or colored glass to control the amount of light emitted.

#1: (2) Double Market Industrial Guard Sconce (400-Barn Red, TGG-Heavy Duty Guards & Ribbed Glass), #2: (2) Laramie LED Gooseneck Light (16" Shades, 100-Black, G32 Gooseneck Arms), #3: (2) Avalon Gooseneck Light (10" Shades, 105-Textured Black, G26 Gooseneck Arms), #4: (2) Avalon LED Gooseneck Light (10" Shades, 390-Teal, G11 Gooseneck Arms), #5: Bridgeport Vintage Industrial Gooseneck Light (14" Shade, 150-Black, G15 Gooseneck Arm in 975-Galvanized), #6: (2) Avalon Wall Sconce (12" Shades, 100-Black), #7: (2) The Original" Warehouse" Gooseneck Light (18" Shades, 100-Black, G22 Gooseneck Arms in 975-Galvanized), #8: (2) Brisbane Gooseneck Light (14" Shades, 600-Bronze, 400-Barn Red Cast Guards, G22 Gooseneck Arms)